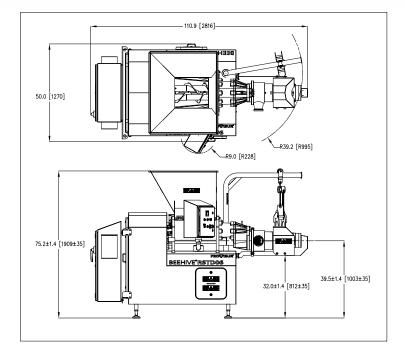

d track record of reliability and satisfied customers in over 50 countries worldwide.



### **BEEHIVE® RSTD06**

# Innovative Engineering for your heavy duty applications

Rugged, stainless steel construction, hygienic design, tapered chamber technology, and a powerful feeding mechanism allows the Beehive<sup>®</sup> RSTD06 to successfully tackle the most challenging application. In addition, the RSTD06's patented Auto-Cam<sup>®</sup> technology sets the auger to chamber clearance precisely, insuring consistent product quality and extending part life.

#### **APPLICATIONS:**

- Deboning
- Desinewing
- Defatting
- Separation

#### **RAW MATERIAL:**

- Pork
- Chicken
- Beef
- Turkey
- Fish
- Mutton
- Fruits/Vegetables

#### **BEEHIVE – EXPERTS IN SEPARATION**

#### **SPECIFICATIONS:**