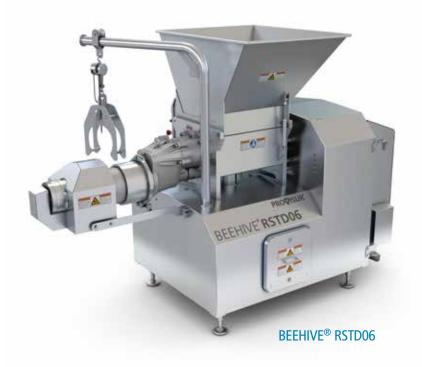

## BEEHIVE RSTDOG SEPARATOR Powerful combination of versatility, durability and reliability

E'RSTD06

### **BEEHIVE® RSTD06**