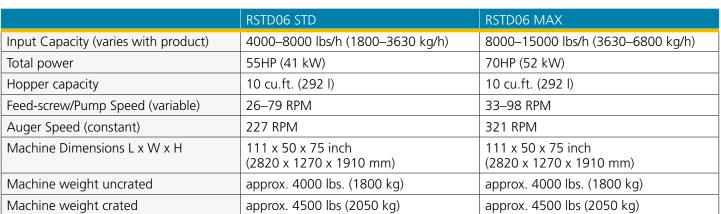

ished track record of reliability and satisfied customers in over 50 countries worldwide.



### **BEEHIVE® RSTD06**

# Innovative Engineering for your heavy duty applications

Rugged, stainless steel construction, hygienic design, tapered chamber technology, and a powerful feeding mechanism allows the Beehive<sup>®</sup> RSTD06 to successfully tackle the most challenging application. In addition, the RSTD06's patented Auto-Cam<sup>®</sup> technology sets the auger to chamber clearance precisely, insuring consistent product quality and extending part life.

#### **APPLICATIONS:**

- Deboning
- Desinewing
- Defatting
- Separation

#### **RAW MATERIAL:**

- Pork
- Chicken
- Beef
- Turkey
- Fish
- Mutton
- Fruits/Vegetables

#### **BEEHIVE – EXPERTS IN SEPARATION**

#### **SPECIFICATIONS:**