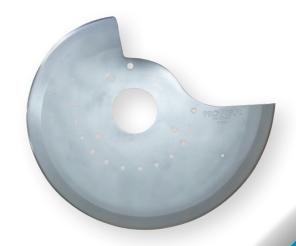

#### **Genuine Cashin® and Formax® Blades**

### **Quality, Second to None**

Provisur genuine Cashin® and Formax® blades are manufactured from the finest high chromium alloy, using a 14-step process to assure longer blade life and less production down time.