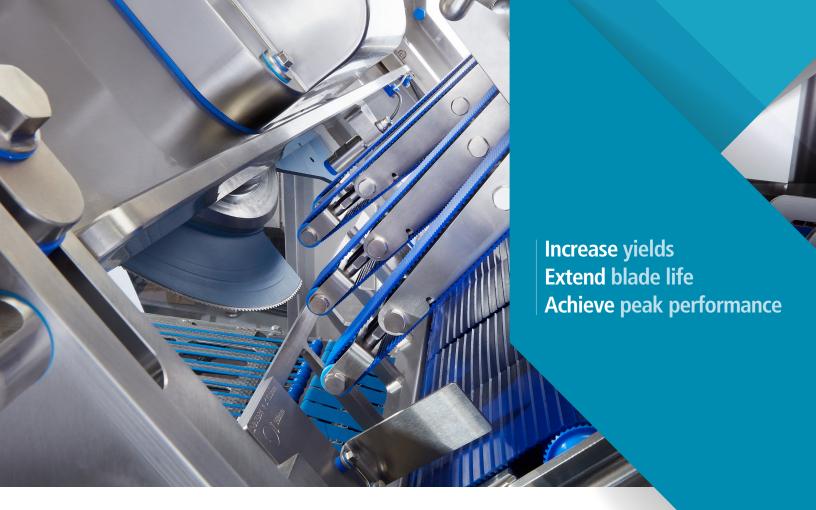

# Maximize Your Production Efficiencies with Provisur Genuine Blades

Achieve unparalleled precision and efficiency in food slicing with Provisur genuine Cashin® and Formax® blades. Each is meticulously crafted to work in harmony with Provisur slicing equipment and is engineered to produce maximum output:

- Higher yields: Perfect slice quality and portion consistency for improved production yields.
- Longer blade life: Precisely manufactured to hold their edge longer for extended use and cost savings.
- **Peak performance:** Specially designed for Provisur equipment, boosting line efficiency and output.