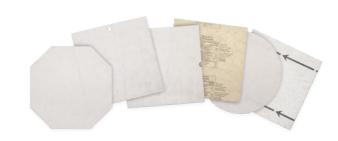

## **Exceptional Paper Quality** and Selection

Attain excellent food safety with Provisur's paper products, trusted in the industry for more than 40 years. Each product is optimized for use on Provisur equipment.

- Globally recognized SQF certification from the Safe Quality
- Most orders shipped within 24 hours
- Applications include burger patties, sliced cheese and meat interleaving, layout bacon, cookies, and many more

#### 10+ PAPER FORMATS

#### Singles

EZ Release single ply with wax coating

of equipment brands

Vac-Tear® singles or doubles for the F-6

Cut sheets for layering patties

Greaseproof, two-sided bacon paper

Silicone parchment

Roll stock

Custom shapes and sizes — octagon, hex, oval, round

Doubles laminated two ply

Pin feed with 1/4" holes

Accu Notch® paper for use on a range

Printed papers for layering patties

Layer packs for bacon