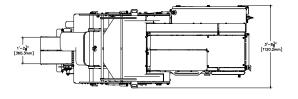

| SPECIFICATIONS           | SX330 — MANUAL                                                    | SX330 — AUTOMATIC                                                 |
|--------------------------|-------------------------------------------------------------------|-------------------------------------------------------------------|
| Throat Area              | 160 mm x 330 mm (6.3" x 13")                                      | 160 mm x 330 mm (6.3" x 13")                                      |
| Number of Product Drives | 1                                                                 | 1                                                                 |
| Product Length           | 1000 mm (39.4")                                                   | 1000 mm (39.4")                                                   |
| Blade Style              | 16.12" involute                                                   | 16.12" involute                                                   |
| Blade Speed (RPM)        | 1000 involute                                                     | 1500 involute                                                     |
| Blade Retract            | None                                                              | Standard                                                          |
| Product Loading          | Manual side                                                       | Automatic rear center<br>and Manual side                          |
| Lower Infeed             | Slide plate                                                       | Driven conveyor                                                   |
| Upper Infeed             | Non-driven upper paddles                                          | Non-driven upper paddles                                          |
| Bulk Conveyor            | Standard 1220 mm (48")<br>Optional 1830 mm (72") or 2440 mm (96") | Standard 1220 mm (48")<br>Optional 1830 mm (72") or 2440 mm (96") |
| Stacking Conveyor        | Optional max stack height 100 mm (4")                             | Optional max stack height 100 mm (4")                             |
| Scales and Classifiers   | Optional 1 or 2 lanes                                             | Optional 1 or 2 lanes                                             |
| 3-D Product Scanner      | Not compatible                                                    | Optional                                                          |
| Interleaver              | Optional                                                          | Optional                                                          |