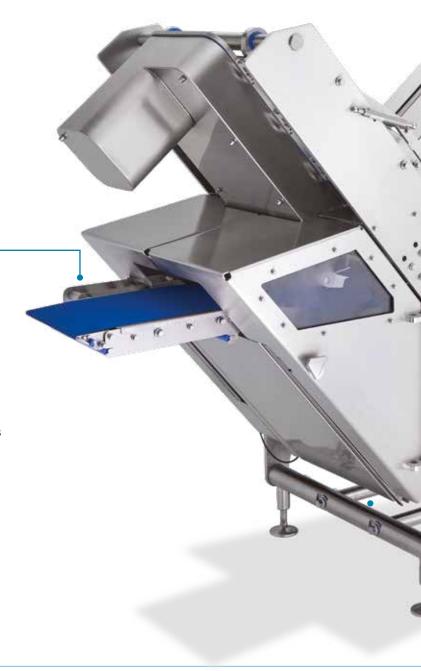

#### Range of Conveying Systems

- Slicer is available with a simple 1220 mm (48"), 1830 mm (72") or 2440 mm (96") bulk conveyor for transport to downstream equipment
- Conveyors available with optional stacking feature allow stack heights up to 100 mm (4") tall
- Slicer can be configured with one or two scales and classifiers for weighing sliced portions

Bulk conveyor options

Scale and classifier option