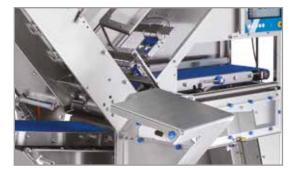

ems

- Slicer is available with a simple 1220 mm (48"), 1830 mm (72") or 2440 mm (96") bulk conveyor for transport to downstream equipment
- Conveyors available with optional stacking feature allow stack heights up to 100 mm (4") tall
- Slicer can be configured with one or two scales and classifiers for weighing sliced portions

#### Flexible Configuration to Meet Your Needs

- Choose Manual or Automatic product loading. See table at right for details of what is included with each model.
- · Select from a variety of portion conveying options
- A 3-D product scanner can be added to the Automatic model to optimize slicing performance with irregularly shaped products
- Slicer can be reconfigured in the field should your business needs and slicing application change in the future















#### **Open, Hygienic Design**

- Open, skeletal structure provides clear access to all components for easy cleaning and maintenance
- Control cabinet is mounted on the non-operator side of the machine, outside of the product drip zone
- Tool-free disassembly simplifies and speeds machine cleaning



#### **User-Friendly Touch Screen**

- Large, 380 mm (15") touch screen stores and controls all pre-programmed operations
- Store up to 100 product codes to ensure consistent and repeatable performance
- Intuitive screens simplify operation and troubleshooting









| SPECIFICATIONS           | SX330 — MANUAL                                                    | SX330 — AUTOMATIC                                                 |
|--------------------------|---------------------------------