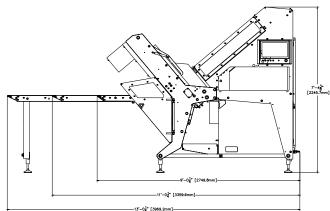

| SPECIFICATIONS           | SX330 — MANUAL                                                    | SX330 — AUTOMATIC                                                 |
|--------------------------|-------------------------------------------------------------------|-------------------------------------------------------------------|
| Throat Area              | 160 mm x 330 mm (6.3" x 13")                                      | 160 mm x 330 mm (6.3" x 13")                                      |
| Number of Product Drives | 1                                                                 | 1                                                                 |
| Product Length           | 1000 mm (39.4")                                                   | 1000 mm (39.4")                                                   |
| Blade Style              | 16.12" involute                                                   | 16.12" involute                                                   |
| Blade Speed (RPM)        | 1000 involute                                                     | 1500 involute                                                     |
| Blade Retract            | None                                                              | Standard                                                          |
| Product Loading          | Manual side                                                       | Automatic rear center<br>and Manual side                          |
| Lower Infeed             | Slide plate                                                       | Driven conveyor                                                   |
| Upper Infeed             | Non-driven upper paddles                                          | Non-driven upper paddles                                          |
| Bulk Conveyor            | Standard 1220 mm (48")<br>Optional 1830 mm (72") or 2440 mm (96") | Standard 1220 mm (48")<br>Optional 1830 mm (72") or 2440 mm (96") |
| Stacking Conveyor        | Optional max stack height 100 mm (4")                             | Optional max stack height 100 mm (4")                             |
| Scales and Classifiers   | Optional 1 or 2 lanes                                             | Optional 1 or 2 lanes                                             |
| 3-D Product Scanner      | Not compatible                                                    | Optional                                                          |
| Interleaver              | Optional                                                          | Optional                                                          |