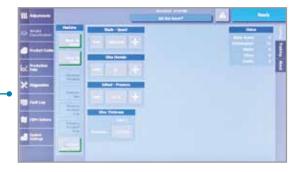

#### **User-Friendly Touch Screen**

- Large, 380 mm (15") touch screen stores and controls all pre-programmed operations
- Store up to 100 product codes to ensure consistent and repeatable performance
- Intuitive screens simplify operation and troubleshooting