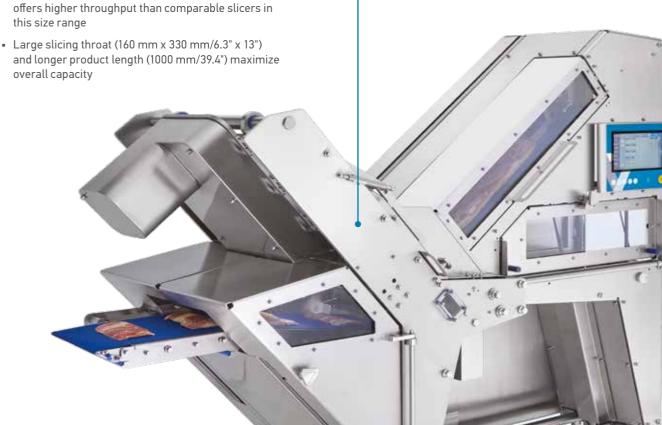

#### **Higher Slicing Capacity**

• Available with blade speeds up to 1500 rpm, the SX330 offers higher throughput than comparable slicers in this size range