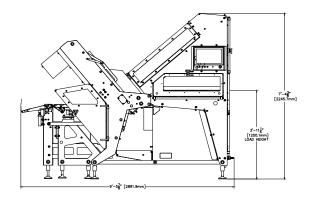

| SPECIFICATIONS           | SX330 — MANUAL                                                    | SX330 — AUTOMATIC                                                 |
|--------------------------|-------------------------------------------------------------------|-------------------------------------------------------------------|
| Throat Area              | 160 mm x 330 mm (6.3" x 13")                                      | 160 mm x 330 mm (6.3" x 13")                                      |
| Number of Product Drives | 1                                                                 | 1                                                                 |
| Product Length           | 1000 mm (39.4")                                                   | 1000 mm (39.4")                                                   |
| Blade Style              | 16.12" involute                                                   | 16.12" involute                                                   |
| Blade Speed (RPM)        | 1000 involute                                                     | 1500 involute                                                     |
| Blade Retract            | None                                                              | Standard                                                          |
| Product Loading          | Manual side                                                       | Automatic rear center<br>and Manual side                          |
| Lower Infeed             | Slide plate                                                       | Driven conveyor                                                   |
| Upper Infeed             | Non-driven upper paddles                                          | Non-driven upper paddles                                          |
| Bulk Conveyor            | Standard 1220 mm (48")<br>Optional 1830 mm (72") or 2440 mm (96") | Standard 1220 mm (48")<br>Optional 1830 mm (72") or 2440 mm (96") |
| Stacking Conveyor        | Optional max stack height 100 mm (4")                             | Optional max stack height 100 mm (4")                             |
| Scales and Classifiers   | Optional 1 or 2 lanes                                             | Optional 1 or 2 lanes                                             |
| 3-D Product Scanner      | Not compatible                                                    | Optional                                                          |
| Interleaver              | Optional                                                          | Optional                                                          |