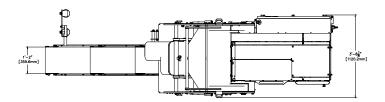

| SPECIFICATIONS           | SX330 — MANUAL                                                    | SX330 — AUTOMATIC                                                 |
|--------------------------|-------------------------------------------------------------------|-------------------------------------------------------------------|
| Throat Area              | 160 mm x 330 mm (6.3" x 13")                                      | 160 mm x 330 mm (6.3" x 13")                                      |
| Number of Product Drives | 1                                                                 | 1                                                                 |
| Product Length           | 1000 mm (39.4")                                                   | 1000 mm (39.4")                                                   |
| Blade Style              | 16.12" involute                                                   | 16.12" involute                                                   |
| Blade Speed (RPM)        | 1000 involute                                                     | 1500 involute                                                     |
| Blade Retract            | None                                                              | Standard                                                          |
| Product Loading          | Manual side                                                       | Automatic rear center<br>and Manual side                          |
| Lower Infeed             | Slide plate                                                       | Driven conveyor                                                   |
| Upper Infeed             | Non-driven upper paddles                                          | Non-driven upper paddles                                          |
| Bulk Conveyor            | Standard 1220 mm (48")<br>Optional 1830 mm (72") or 2440 mm (96") | Standard 1220 mm (48")<br>Optional 1830 mm (72") or 2440 mm (96") |
| Stacking Conveyor        | Optional max stack height 100 mm (4")                             | Optional max stack height 100 mm (4")                             |
| Scales and Classifiers   | Optional 1 or 2 lanes                                             | Optional 1 or 2 lanes                                             |
| 3-D Product Scanner      | Not compatible                                                    | Optional                                                          |
| Interleaver              | Optional                                                          | Optional                                                          |