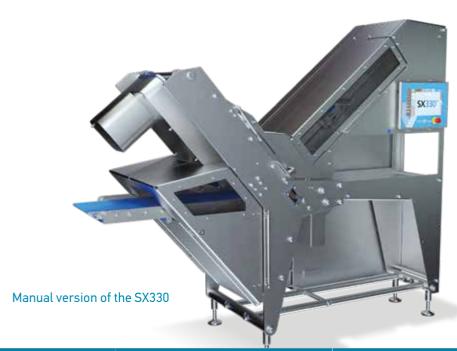

## SX330 Slicing System

High Throughput, Flexibility, and Hygiene in a Compact Machine Powers Your Business

The Formax® SX330 allows for fast runs and easy product changeovers to help smaller processors boost throughput and quality. An open, sanitary design allows for easy access to all components, so cleaning has never been easier. And while the SX330 takes up less floor space, its faster blade speeds and larger throat offer unmatched productivity for your growing business. The SX330 is available in two models — Automatic or Manual product loading. With many additional features available, you can configure the slicer to meet your production needs today and tomorrow.