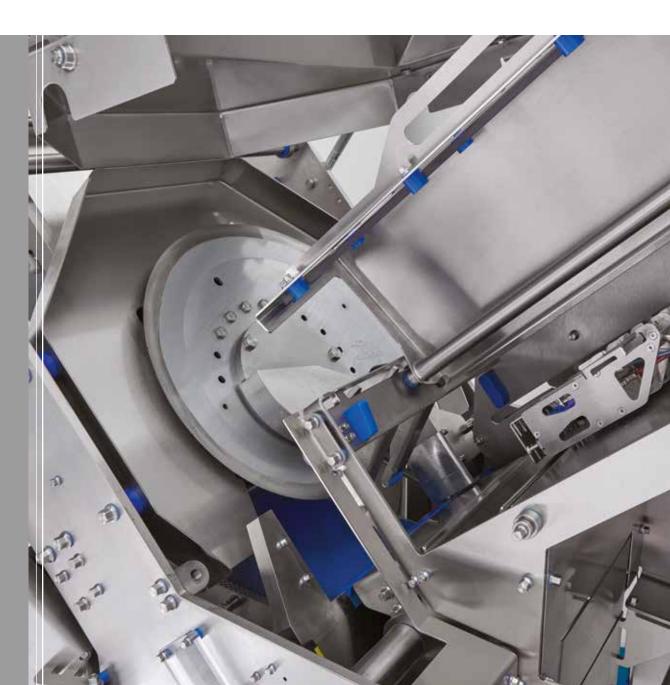

#### **Open, Hygienic Design**

- Open, skeletal structure provides clear access to all components for easy cleaning and maintenance
- Control cabinet is mounted on the non-operator side of the machine, outside of the product drip zone
- Tool-free disassembly simplifies and speeds machine cleaning

#### **User-Friendly Touch Screen**

- Large, 380 mm (15") touch screen stores and controls all pre-programmed operations
- Store up to 100 product codes to ensure consistent and repeatable performance
- Intuitive screens simplify operation and troubleshooting