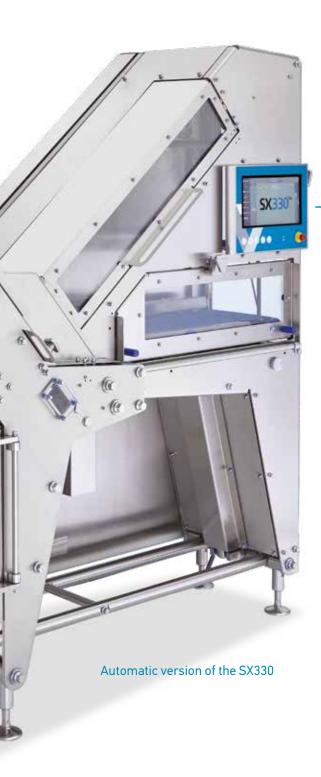

#### Flexible Configuration to Meet Your Needs

- Choose Manual or Automatic product loading. See table at right for details of what is included with each model.
- · Select from a variety of portion conveying options
- A 3-D product scanner can be added to the Automatic model to optimize slicing performance with irregularly shaped products
- Slicer can be reconfigured in the field should your business needs and slicing application change in the future

#### **User-Friendly Touch Screen**

- Large, 380 mm (15") touch screen stores and controls all pre-programmed operations
- Store up to 100 product codes to ensure consistent and repeatable performance
- Intuitive screens simplify operation and troubleshooting