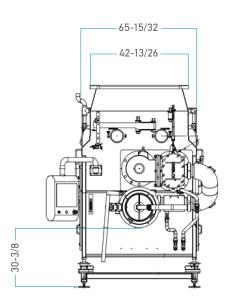

## Achieve Unparalleled Efficiency with MPG Dominator 14/360B

| SPECIFICATIONS       |                           | OPTIONAL FEATURES                                                                                                                                        |
|----------------------|---------------------------|----------------------------------------------------------------------------------------------------------------------------------------------------------|
| Unload screw         | 12" (300 mm) diameter     | LIN/CO <sub>2</sub> chilling system<br>Load cells<br>Bone collection<br>Water-jacketed piping and water heater<br>Water addition to mixer<br>Sample port |
| Rated tub capacity   | 65 cu. ft. (1,841 liters) |                                                                                                                                                          |
| Full tub capacity    | 91 cu. ft. (2,577 liters) |                                                                                                                                                          |
| Stainless steel pump | 6" (150 mm) outlet        |                                                                                                                                                          |
| Grind plate          | 14" (355 mm)              |                                                                                                                                                          |
| MOTOR                | KILOWATT/HORSEPOWER       |                                                                                                                                                          |
| Paddles              | 11 kW/15 hp               |                                                                                                                                                          |
| Unload screw         | 7.5 kW/10 hp              |                                                                                                                                                          |
| Pump                 | 22.3 kW/30 hp             |                                                                                                                                                          |
| Grinder              | 37.5 kW/50 hp             |                                                                                                                                                          |