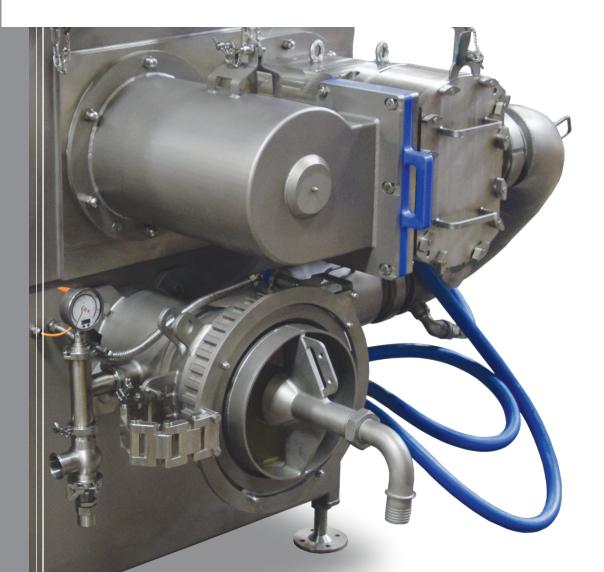

#### **Positive Displacement Pump**

- Highly efficient product flow is gentle on the product, which results in the product being subjected to less mechanical energy
- Better particle definition with no smearing
- Highly consistent, repeatable results
- Lower cost of ownership compared with a conventional grinder

#### Head Section: Cutting Parts, Dominator Technology

- Hard tissue removal is more effective due to large removal ports and positive regulated flow
- Built-in wear indicators eliminate guesswork on parts replacement
- Fewer parts for faster assembly/disassembly and lower operating costs

#### **Controls: Internal to the Machine**

- Entire control panel is mounted inside the frame of the machine
- PLC-based HMI touchscreen controls are standard
- Variable frequency drives for all motors

#### Chilling System: CO<sub>2</sub> or LIN, Hardware, Hood Design

- Bottom injection liquid nitrogen or CO<sub>2</sub> available
- Hinged or sliding hood designs
- Exhaust plenum is offset from the product zone; no condensation drips into the product