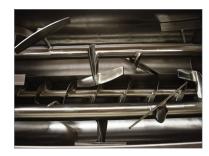

#### Inside of Tub: Paddles, Unload Screw

- Low paddle RPM minimizes temperature rise and fat/protein separation
- Promotes a mix action across the tub instead of around the perimeter
- Minimal mix time compared to conventional mixers
- Polished food contact surfaces help eliminate fat separation, avoid buildup on the tub walls, reduce product waste and reduce sanitation time