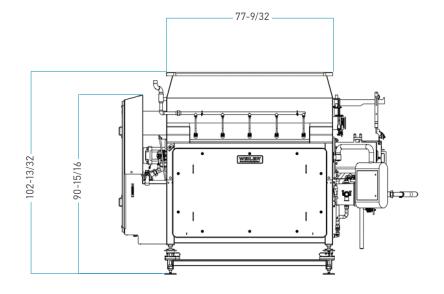

## Achieve Unparalleled Efficiency with MPG Dominator 14/360B

| SPECIFICATIONS       |                           | OPTIONAL FEATURES                                                                                                                                        |
|----------------------|---------------------------|----------------------------------------------------------------------------------------------------------------------------------------------------------|
| Unload screw         | 12" (300 mm) diameter     | LIN/CO <sub>2</sub> chilling system<br>Load cells<br>Bone collection<br>Water-jacketed piping and water heater<br>Water addition to mixer<br>Sample port |
| Rated tub capacity   | 65 cu. ft. (1,841 liters) |                                                                                                                                                          |
| Full tub capacity    | 91 cu. ft. (2,577 liters) |                                                                                                                                                          |
| Stainless steel pump | 6" (150 mm) outlet        |                                                                                                                                                          |
| Grind plate          | 14" (355 mm)              |                                                                                                                                                          |
| MOTOR                | KILOWATT/HORSEPOWER       |                                                                                                                                                          |
| Paddles              | 11 kW/15 hp               |                                                                                                                                                          |
| Unload screw         | 7.5 kW/10 hp              |                                                                                                                                                          |
| Pump                 | 22.3 kW/30 hp             |                                                                                                                                                          |
| Grinder              | 37.5 kW/50 hp             |                                                                                                                                                          |