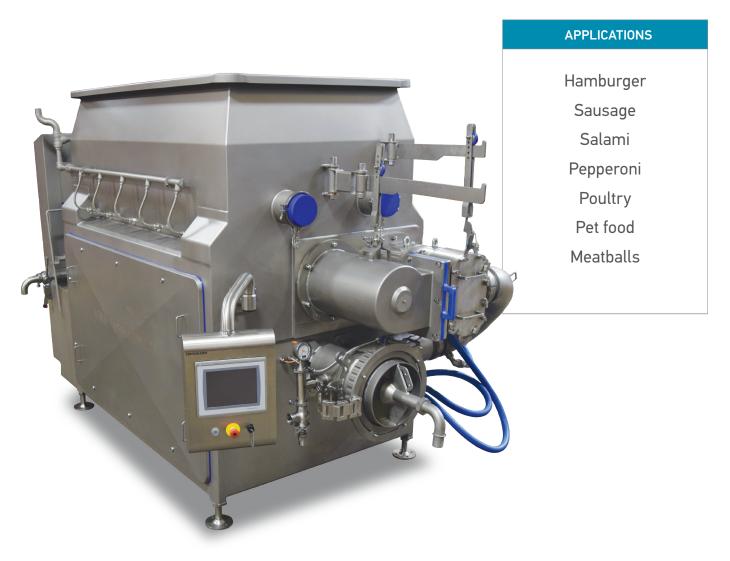

## MPG Dominator 14/360B Mixer Pump Grinder

## High Grind Rates, Reliable Performance and Superb Quality

We want your business to perform as best it can — so we made our MPG Dominator the best machine of its kind on the market. The MPG features our innovative Dominator Technology, which achieves a highly efficient product flow. Our pump technology replaces the feed screws of traditional grinders to further enhance particle definition and appearance. Variable frequency drives (VFDs) on all motors let you achieve exact particle size and definition with repeatable results.

### About Dominator Technology

The MPG Dominator is the latest in the Weiler Mixer Grinder family. Our Dominator Technology uses a balanced flow design for efficient product flow to the grind plate with zero rollback and minimal turbulence. The MPG takes it to the next level by combining Weiler's well-known durability with performance and innovation to deliver unsurpassed results.